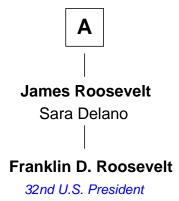

## FamousKin.com Relationship Chart of

Franklin D. Roosevelt 32nd U.S. President

7th cousin 1 time removed of

Co-Founder of Sears, Roebuck, & Co.

## **Edward Southworth** Alice Carpenter **Thomas Southworth Constant Southworth** Elizabeth Reynor Elizabeth Collier **Elizabeth Southworth Mary Southworth** David Alden Joseph Howland **Nathaniel Howland** Alice Alden Martha Cole Judah Paddock **Mary Paddock Nathaniel Howland** Abigail Burt Judah Sears Joseph Howland **Richard Sears** Lydia Bill Sarah Bumpas Susan Howland **Richard Sears** Susan Gilbert John Aspinwall Mary Rebecca Aspinwall **James Warren Sears** Isaac Daniel Roosevelt Eliza A. Burton **Richard Warren Sears** Co-Founder, Sears, Roebuck, and Co.