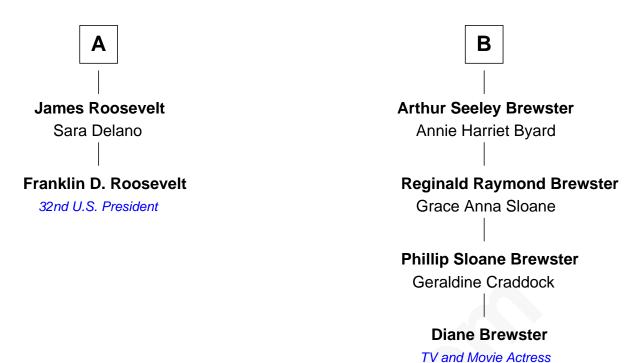

## FamousKin.com Relationship Chart of

Franklin D. Roosevelt 32nd U.S. President

8th cousin 2 times removed of

TV and Movie Actress

| Alice Car              | penter                   |
|------------------------|--------------------------|
| with husband           | with husband             |
| Edward Southworth      | Gov. William Bradford    |
|                        |                          |
| Thomas Southworth      | William Bradford         |
| Elizabeth Reynor       | Alice Richards           |
| Elizabeth Southworth   | Thomas Bradford          |
| Joseph Howland         | Ann Raymond              |
| Nathaniel Howland      | Jerusha Bradford         |
| Martha Cole            | Hezekiah Newcomb         |
| Nathaniel Howland      | Silas Newcomb            |
| Abigail Burt           | Submit Pinneo            |
| Joseph Howland         | Jerusha Newcomb          |
| Lydia Bill             | Wadsworth Brewster       |
| Susan Howland          | Sardius Brewster         |
| John Aspinwall         | Harriet Byron Waite      |
| Mary Rebecca Aspinwall | Waite Wadsworth Brewster |
| Isaac Daniel Roosevelt | Abbey Turney Seeley      |
| Α                      | В                        |