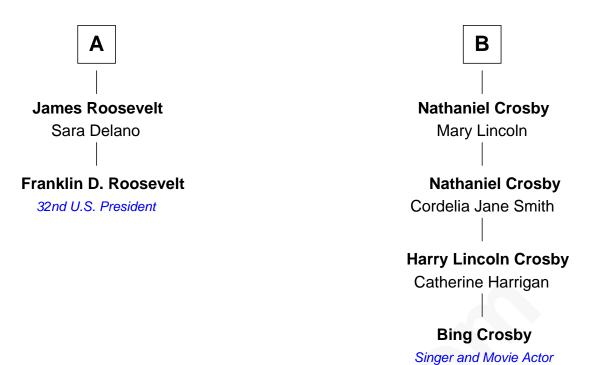

## FamousKin.com Relationship Chart of

Franklin D. Roosevelt 32nd U.S. President

8th cousin 2 times removed of

## **Bing Crosby**

Singer and Movie Actor

## **Edward Southworth** Alice Carpenter **Thomas Southworth Constant Southworth** Elizabeth Reynor Elizabeth Collier **Elizabeth Southworth Mercy Southworth** Samuel Freeman Joseph Howland **Nathaniel Howland Apphia Freeman** Martha Cole Isaac Pepper **Nathaniel Howland Mercy Pepper** Abigail Burt William Freeman **Daniel Freeman** Joseph Howland Lydia Bill Mercy Freeman Susan Howland Sarah Freeman John Aspinwall Chillingsworth Foster Mary Rebecca Aspinwall **Ruby Foster** Isaac Daniel Roosevelt Nathaniel Crosby В