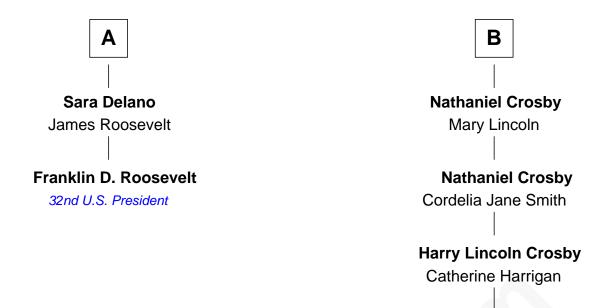

## FamousKin.com Relationship Chart of

Franklin D. Roosevelt 32nd U.S. President

## 8th cousin 2 times removed of

## Bing Crosby Singer and Movie Actor

**Jane Gates** with husband with husband Thomas Clark William Collier Joyce Clark **Elizabeth Collier** John Walker **Constant Southworth Mercy Southworth** Sarah Walker Nathaniel Warren Samuel Freeman **Mercy Warren Apphia Freeman** Jonathan Delano Isaac Pepper **Mercy Pepper Thomas Delano** Jane Peckham William Freeman **Ephraim Delano Daniel Freeman** Elizabeth Cushman Mercy Freeman Warren Delano Sarah Freeman Deborah P. Church Chillingsworth Foster Warren Delano **Ruby Foster** Catharine Robbins Lyman Nathaniel Crosby

## **Bing Crosby**

Singer and Movie Actor