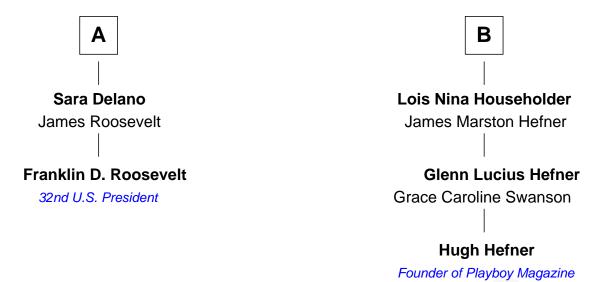

## FamousKin.com Relationship Chart of

Franklin D. Roosevelt 32nd U.S. President

8th cousin 1 time removed of

**Hugh Hefner**Founder of Playboy Magazine

**Thomas Richards** Welthian - - - - -**Ann Richards Alice Richards Ephraim Hunt** William Bradford **Ephraim Hunt Thomas Bradford** Joanna Alcock Ann Raymond **James Bradford Elizabeth Hunt** Susannah Adams Lemuel Pope **Mary Bradford Mercy Pope** Joseph Woodward Caleb Church Joseph Church **Asa Woodward** Deborah Perry Ruth Joy **Masury Joy Woodward** Deborah P. Church Mary Wright Warren Delano Warren Delano **Lurena Virginia Woodward** Catharine Robbins Lyman John Arthur Householder В