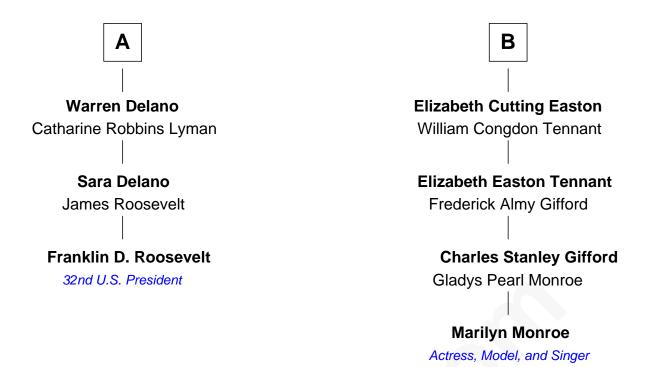

## FamousKin.com Relationship Chart of

Franklin D. Roosevelt 32nd U.S. President

9th cousin 1 time removed of

Actress, Model, and Singer