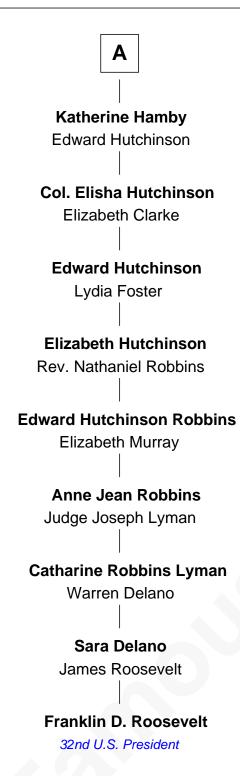

## FamousKin.com Relationship Chart of

Franklin D. Roosevelt 32nd U.S. President

6th cousin 9 times removed of

## Sir Baldwin Freville Maude le Scrope **Margaret Freville Elizabeth Freville** Sir Hugh Willoughby Sir Thomas Ferrers **Margery Willoughby Sir Henry Ferrers** Margaret Heckstall Sir Godfrey Hilton **Sir Edward Ferrers** Elizabeth Hilton Constance Brome Richard Thimbleby **Anne Thimbleby Elizabeth Ferrers** John Booth John Hampden **Eleanor Booth Griffith Hampden** Anne Cave **Edward Hamby William Hamby Anne Hampden** Robert Waller **Margaret Blewett Robert Hamby Edmund Waller** Elizabeth Arnold English Poet and Politician