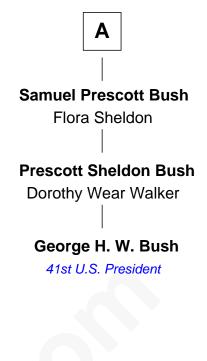

## George H. W. Bush

41st U.S. President

| Col. Elisha Hutchinson    |                             |
|---------------------------|-----------------------------|
| with wife                 | with wife                   |
| Elizabeth Clarke          | Hannah Hawkins              |
|                           |                             |
| Edward Hutchinson         | Hannah Hutchinson           |
| Lydia Foster              | John Ruck                   |
| Elizabeth Hutchinson      | Hannah Ruck                 |
| Rev. Nathaniel Robbins    | Theophilus Lillie           |
| Edward Hutchinson Robbins | John Lillie                 |
| Elizabeth Murray          | Abigail Breck               |
| Anne Jean Robbins         | Anne Lillie                 |
| Judge Joseph Lyman        | Samuel Howard               |
| Catharine Robbins Lyman   | Harriet Howard              |
| Warren Delano             | Samuel Prescott Phillips Fa |
| Sara Delano               | Samuel Howard Fay           |
| James Roosevelt           | Susan Montfort Shellman     |