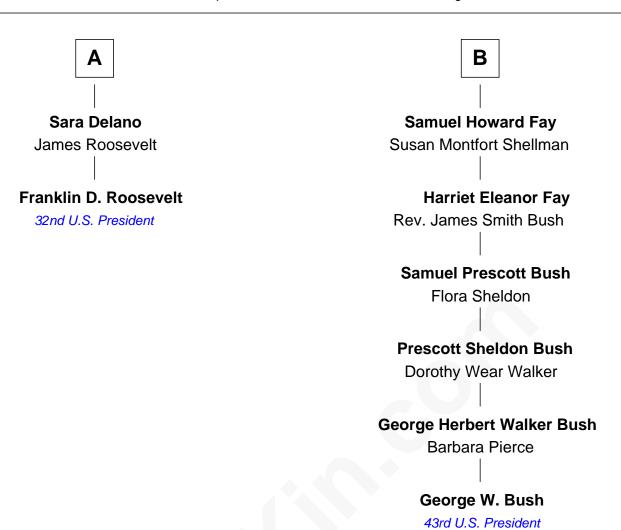

## FamousKin.com Relationship Chart of

Franklin D. Roosevelt 32nd U.S. President

8th cousin 4 times removed of

George W. Bush 43rd U.S. President

07 May 2024

## Dr. Richard Palgrave Anna - - - - -Sarah Palgrave **Mary Palgrave** Dr. John Alcock Roger Wellington **Benjamin Wellington** Joanna Alcock Elizabeth Sweetman **Ephraim Hunt Elizabeth Hunt Elizabeth Wellington** Lemuel Pope John Fay **Mercy Pope** John Fay Caleb Church Hannah Child Joseph Church Jonathan Fay Deborah Perry Joanna Phillips Jonathan Fay Deborah P. Church Lucy Prescott Warren Delano **Samuel Prescott Phillips Fay Warren Delano** Catharine Robbins Lyman **Harriet Howard** В