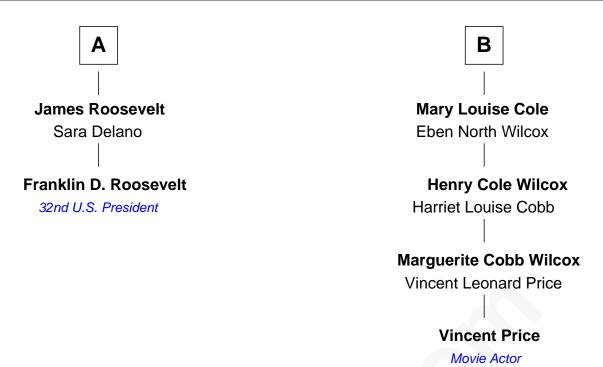

## FamousKin.com Relationship Chart of

Franklin D. Roosevelt 32nd U.S. President

8th cousin 2 times removed of

Vincent Price

Movie Actor