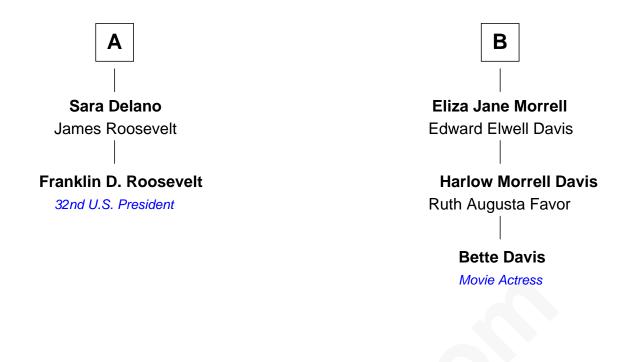

## FamousKin.com Relationship Chart of

Franklin D. Roosevelt 32nd U.S. President

8th cousin 1 time removed of

Bette Davis Movie Actress

**Thomas Richards** Welthian - - - - -**Mary Richards** Ann Richards **Ephraim Hunt Thomas Hinckley Ephraim Hunt** Samuel Hinckley Joanna Alcock Sarah Pope **Samuel Hinckley Elizabeth Hunt** Mary Freeman Lemuel Pope **Mercy Pope** Samuel Hinckley **Caleb Church** Sarah Miller **Joseph Church Josiah Hinckley Keziah Hutchins** Deborah Perry **Keziah Hinckley** Deborah P. Church Warren Delano Thomas Burnham Seavey Warren Delano Eliza Seavey Catharine Robbins Lyman Rev. Alexander Hatch Morrell