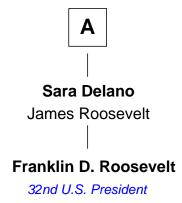

## FamousKin.com Relationship Chart of

Franklin D. Roosevelt 32nd U.S. President

7th cousin 1 time removed of

Emily Dickinson

American Poet

## **Robert Blott** Susanna Selbee **Mary Blott** Joanna Blott **Thomas Woodford Daniel Lovett Mary Woodford** Martha Lovett Isaac Sheldon Eleazer Fairbanks **Thomas Sheldon** Eleazer Fairbanks Mary Hinsdale Martha Bullard **Benjamin Sheldon** Eleazer Fairbanks Mary Strong **Prudence Crary** Sarah Fairbanks **Mary Sheldon** Joseph Lyman Jude Fay Judge Joseph Lyman **Elizabeth Fay** Anne Jean Robbins Joel Norcross **Catharine Robbins Lyman Emily Norcross Edward Dickinson** Warren Delano **Emily Dickinson** American Poet