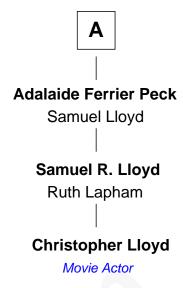

## FamousKin.com Relationship Chart of

Franklin D. Roosevelt 32nd U.S. President

7th cousin 2 times removed of

Christopher Lloyd
Movie Actor