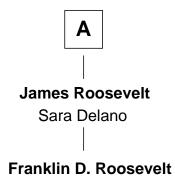

## FamousKin.com **Relationship Chart of**

Franklin D. Roosevelt 32nd U.S. President

5th cousin 3 times removed of

C. W. Post Founder of Post Cereals

Founder of Post Cereals

Joshua Huntington

John Aspinwall

Mary Rebecca Aspinwall Isaac Daniel Roosevelt

32nd U.S. President