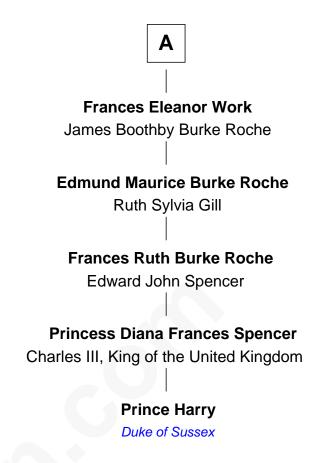

## FamousKin.com Relationship Chart of

Franklin D. Roosevelt 32nd U.S. President

7th cousin 4 times removed of

Prince Harry
Duke of Sussex