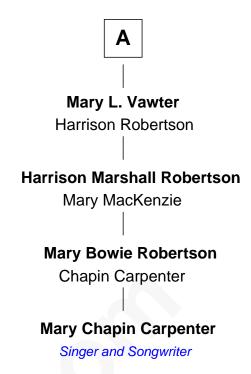

## FamousKin.com Relationship Chart of

Franklin D. Roosevelt 32nd U.S. President

7th cousin 3 times removed of

Mary Chapin Carpenter Singer and Songwriter