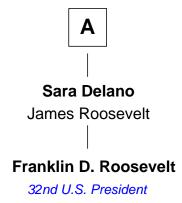

## FamousKin.com Relationship Chart of

Franklin D. Roosevelt

32nd U.S. President

6th cousin 2 times removed of

James Russell Lowell
American "Fireside" Poet