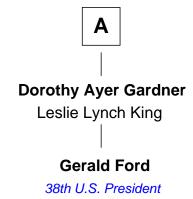

## FamousKin.com Relationship Chart of

Franklin D. Roosevelt 32nd U.S. President

6th cousin 2 times removed of

**Gerald Ford**38th U.S. President

## **Henry Head** Elizabeth Lovett **Innocent Head** Elizabeth Head Nathaniel Church Benjamin Wilbur Caleb Church Meribah Wilbur Jonathan Ricketson Mercy Pope **Rhoda Ricketson** Joseph Church **Deborah Perry** Hezekiah Collins Deborah P. Church **Elizabeth Collins** Warren Delano John W. Manney Warren Delano Elida Vanderburgh Manney Catharine Robbins Lyman John Varnum Ayer **George Manney Ayer** Sara Delano James Roosevelt Amy Gridley Butler Franklin D. Roosevelt **Adele Augusta Ayer** Levi Addison Gardner 32nd U.S. President