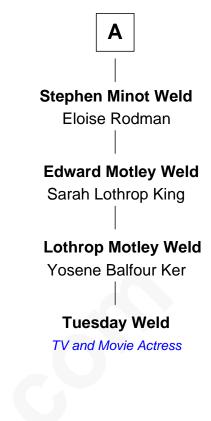

## FamousKin.com Relationship Chart of

Franklin D. Roosevelt 32nd U.S. President

7th cousin 3 times removed of

**Tuesday Weld** TV and Movie Actress

| John Howland           |                      |
|------------------------|----------------------|
| Elizabeth              | n Tilley             |
|                        |                      |
|                        |                      |
|                        |                      |
| Joseph Howland         | Desire Howland       |
| Elizabeth Southworth   | John Gorham          |
|                        |                      |
| Nathaniel Howland      | Desire Gorham        |
| Martha Cole            | John Hawes           |
|                        |                      |
| Nathaniel Howland      | Desire Hawes         |
| Abigail Burt           | Josiah Hatch         |
|                        |                      |
| Joseph Howland         | Jabez Hatch          |
| Lydia Bill             | Mary Crocker         |
|                        |                      |
| Susan Howland          | Mary Hatch           |
| John Aspinwall         | Eleazer Weld         |
|                        |                      |
| Mary Rebecca Aspinwall | William Gordon Weld  |
| Isaac Daniel Roosevelt | Hannah Minot         |
|                        |                      |
| Ismes Reservelt        | Stenhen Minet Wold   |
| James Roosevelt        | Stephen Minot Weld   |
| Sara Delano            | Sarah Bartlett Balch |
|                        |                      |
| Franklin D. Roosevelt  | A                    |
| 32nd U.S. President    |                      |