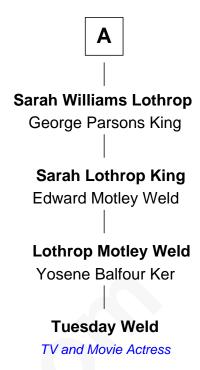

## FamousKin.com Relationship Chart of

Franklin D. Roosevelt 32nd U.S. President

7th cousin 3 times removed of

**Tuesday Weld** 

TV and Movie Actress