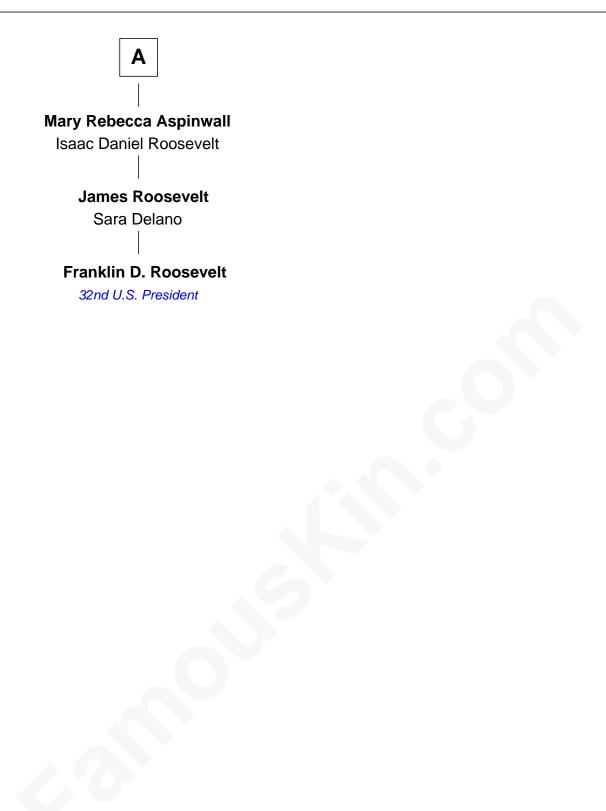

## **Eugene Foss**

45th Governor of Massachusetts

| John Lothrop      |                                               |
|-------------------|-----------------------------------------------|
| with wife         | with wife                                     |
| Hannah House      | Ann                                           |
|                   |                                               |
| Samuel Lothrop    | Barnabas Lothrop                              |
| Elizabeth Scudder | Susanna Clark                                 |
| Samuel Lathrop    | Thankful Lothrop                              |
| Hannah Adgate     | John Hedge                                    |
| Hannah Lathrop    | Sarah Hedge                                   |
| Jabez Perkins     | Ebenezer Hawes                                |
| Hannah Perkins    | Thankful Hawes                                |
| Joshua Huntington | Col. Enoch Hallett                            |
| Lydia Huntington  | Susanna Hallett                               |
| Ephriam Bill      | Col. Heman Bangs                              |
| Lydia Bill        | Amanda Bangs                                  |
| Joseph Howland    | Samuel Bartlett Foss                          |
| Susan Howland     | George Edmund Foss                            |
| John Aspinwall    | Marcia Cordelia Noble                         |
| Α                 | Eugene Foss<br>45th Governor of Massachusetts |
|                   |                                               |