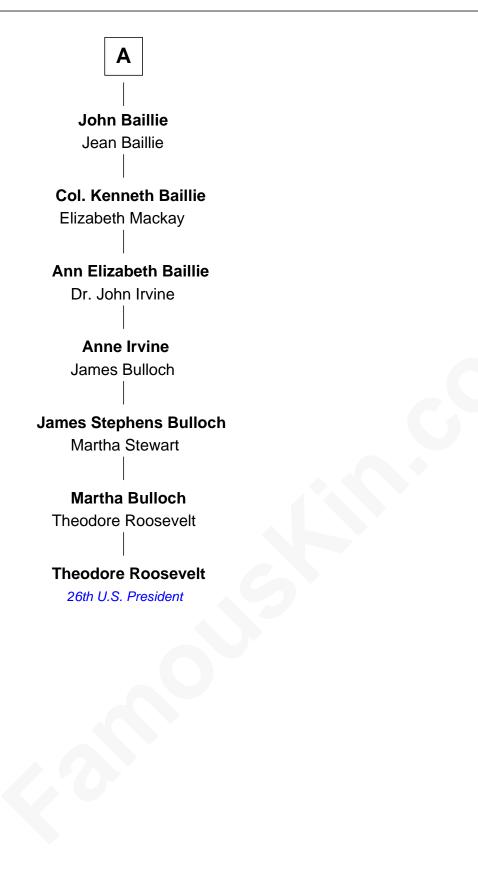

## FamousKin.com Relationship Chart of

**Theodore Roosevelt** 26th U.S. President

Jean Chisholm

Sir Kenneth Mackenzie

Jean Mackenzie Alexander Baillie