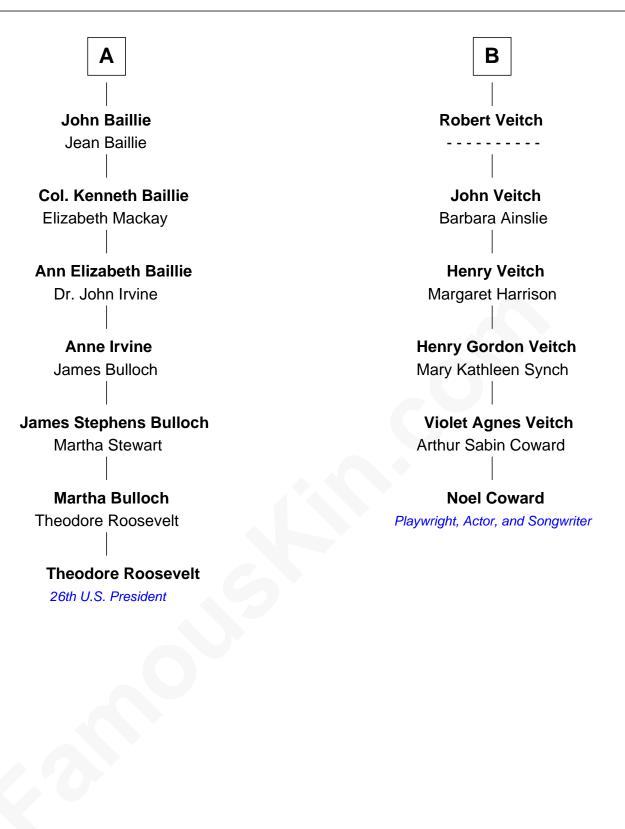

## FamousKin.com Relationship Chart of

Theodore Roosevelt 26th U.S. President

12th cousin 1 time removed of

## **Noel Coward** *Playwright, Actor, and Songwriter*

| Sir James Stewart<br>Joan Beaufort |                      |
|------------------------------------|----------------------|
|                                    |                      |
| John Stewart                       | Sir James Stewart    |
| Eleanor Sinclair                   | Margaret             |
| John Stewart                       | James Stewart        |
| Janet Campbell                     | Catherine Rutherford |
| Elizabeth Stewart                  | William Stewart      |
| Sir Kenneth Mackenzie              | Christian Hay        |
| Sir Colin Mackenzie                | James Stewart        |
| Mary Mackenzie                     | Katherine Kerr       |
| Alexander Mackenzie                | Janet Stewart        |
| Christian Munro                    | John Veatch          |
| Sir Kenneth Mackenzie              | Alexander Veitch     |
| Jean Chisholm                      | Margaret Scott       |
|                                    |                      |
| Jean Mackenzie                     | William Veitch       |
| Alexander Baillie                  |                      |
|                                    |                      |
| Α                                  | В                    |