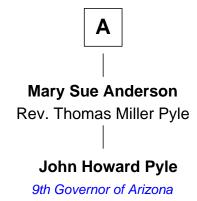

## FamousKin.com Relationship Chart of

Alice (Lee) Roosevelt

First Wife of President Theodore Roosevelt

7th cousin 1 time removed of

John Howard Pyle
9th Governor of Arizona