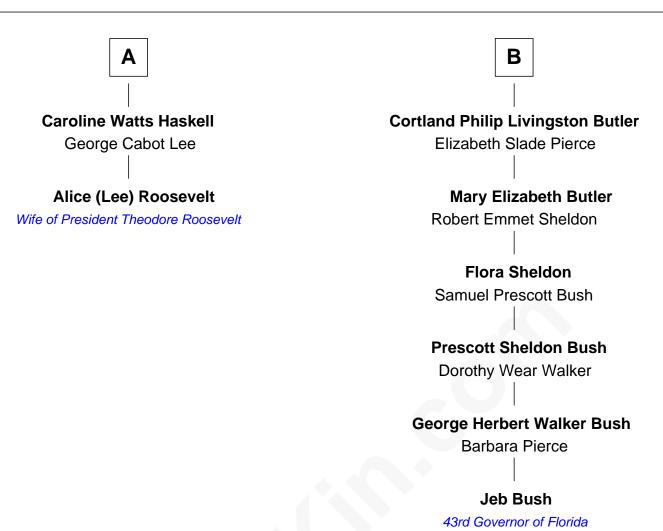

## FamousKin.com Relationship Chart of

Alice (Lee) Roosevelt

First Wife of President Theodore Roosevelt

8th cousin 4 times removed of

43rd Governor of Florida

| Francis Cooke Hester le Mahieu |                       |
|--------------------------------|-----------------------|
|                                |                       |
|                                |                       |
| John Cooke                     | Jane Cooke            |
| Sarah Warren                   | Experience Mitchell   |
| Sarah Cooke                    | Elizabeth Mitchell    |
| Arthur Hathaway                | John Washburn         |
| Thomas Hathaway                | Mary Washburn         |
| Hepzibah Starbuck              | Samuel Kingsley       |
| Jethro Hathaway                | Samuel Kingsley       |
| Hannah West                    | Mary<br>              |
| Stephen Hathaway               | Silence Kingsley      |
| Abigail Smith                  | Samuel Herrick        |
|                                | Probable              |
| Humphrey Hathaway              | Sarah Herrick         |
| Abigail Smith                  | Nathaniel Butler      |
| Alice Russell Hathaway         | Samuel Herrick Butler |
| Elisha Haskell                 | Judith Livingston     |
| A                              | В                     |