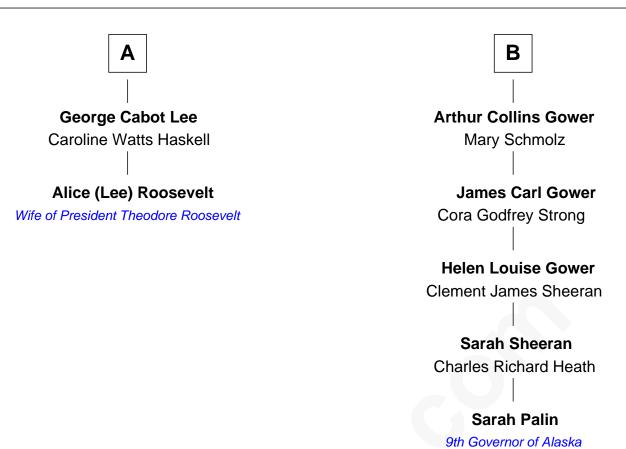

## FamousKin.com Relationship Chart of

Alice (Lee) Roosevelt

First Wife of President Theodore Roosevelt

8th cousin 3 times removed of

9th Governor of Alaska

| Edward Rainsford   |                        |
|--------------------|------------------------|
| with wife          | with wife              |
| Elizabeth          | Mary                   |
|                    |                        |
| Jonathan Rainsford | Mary Rainsford         |
| Mary Sunderland    | William Bassett        |
| Dorothy Rainsford  | Nathan Bassett         |
| Nathaniel Paine    | Mary Huckins           |
| Nathaniel Paine    | Samuel Bassett         |
| Sarah Clarke       | Martha Pease           |
| Timothy Paine      | Sarah Bassett          |
| Sarah Chandler     | Peter Norton           |
| Dr. William Paine  | Cornelius Norton       |
| Lois Orne          | Lydia Claghorn         |
| Harriet Paine      | Susannah Norton        |
| Joseph Warner Rose | James Gower            |
| Harriet Paine Rose | Cornelius Norton Gower |
| John Clarke Lee    | Abigail Hawes          |
| A                  | В                      |