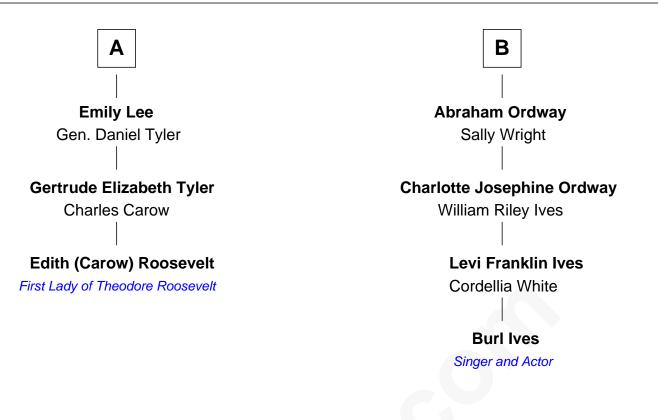

## 9th cousin 1 time removed of

Burl Ives Singer and Actor

**Edward Gilman** \_ \_ \_ \_ \_ \_ \_ \_ \_ \_ \_ \_ \_ Mary Gilman **Edward Gilman** Mary Clark Nicholas Jacob Mary Jacob Sarah Gilman John Otis John Leavitt **Mary Otis Abigail Leavitt** John Gorham Isaac Johnson **Stephen Gorham** David Johnson Elizabeth Gardner Rebecca Washburn David Johnson **Nathaniel Gorham** Susanna Willis Mary Soley Elizabeth Gorham Willis Johnson Jemima Smith John Leighton **Elizabeth Leighton** Susannah Johnson **Benjamin Lee** Aaron Ordway В