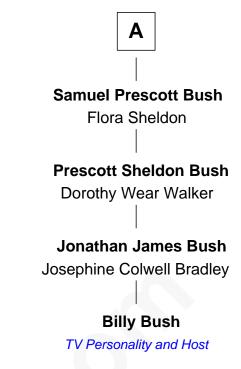

# FamousKin.com **Relationship Chart of**

**Thomas Davenport** Inventor of 1st U.S. DC Electric Motor

## 4th cousin 6 times removed of

# **Billy Bush**

TV Personality and Host

### **Thomas Davenport**

Mary - - - - - -

**Charles Davenport** Waitstill Smith

**Thomas Davenport** Mary Woodward

Lemuel Davenport **Deborah Barrows** 

**Daniel Davenport** Hannah Rice

**Thomas Davenport** Inventor

Jonathan Davenport Hannah Maynard

Hannah Davenport Nathaniel House

John House Deborah Guile

**Deborah House Timothy Bush** 

**Timothy Bush** Lydia Newcomb

**Obadiah Newcomb Bush** Harriet B Smith

**Rev. James Smith Bush** Harriet Eleanor Fay

Α