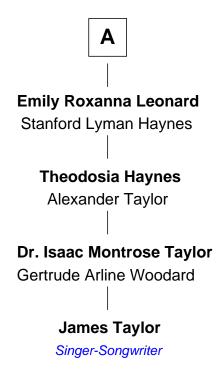

## FamousKin.com Relationship Chart of

James Taylor Singer-Songwriter

5th cousin 5 times removed of

29th Governor of Maine