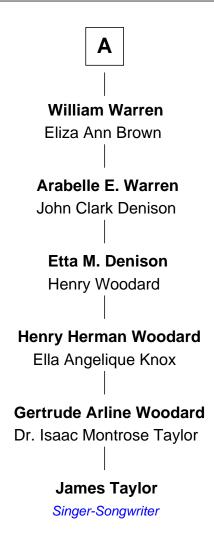

## FamousKin.com Relationship Chart of

James Taylor Singer-Songwriter

6th cousin 6 times removed of

Susan B. Anthony

Women's Rights Advocate