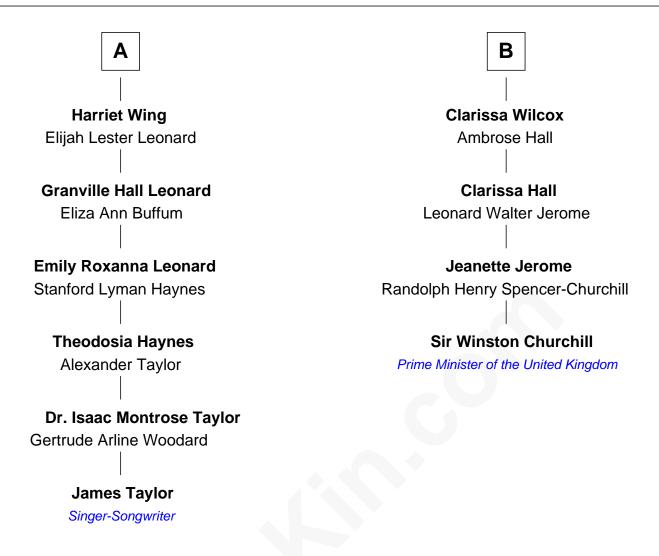

## FamousKin.com Relationship Chart of

James Taylor Singer-Songwriter

10th cousin 2 times removed of

## **Sir Winston Churchill**

Prime Minister of the United Kingdom

| Henry Howland  Margaret                 |                     |
|-----------------------------------------|---------------------|
|                                         |                     |
| 1                                       |                     |
| John Howland                            | ⊢<br>Arthur Howland |
| • • • • • • • • • • • • • • • • • • • • |                     |
| Elizabeth Tilley                        | Grace               |
| Desire Howland                          | Deborah Howland     |
| John Gorham                             | John Smith          |
| Joseph Gorham                           | Hasadiah Smith      |
| Sarah Sturgis                           | Jonathan Russell    |
| Sarah Gorham                            | Deborah Russell     |
| Ebenezer Howes                          | Benjamin Allen      |
| Thomas Howes                            | Dorothy Allen       |
| Deborah Sears                           | William Wilcox      |
| Sarah Howes                             | William Wilcox      |
| Reuben Hall                             | Sarah Smith         |
| Desire Hall                             | David Wilcox        |
| Elisha Wing                             | Anna Baker          |
|                                         |                     |
| A                                       | В                   |