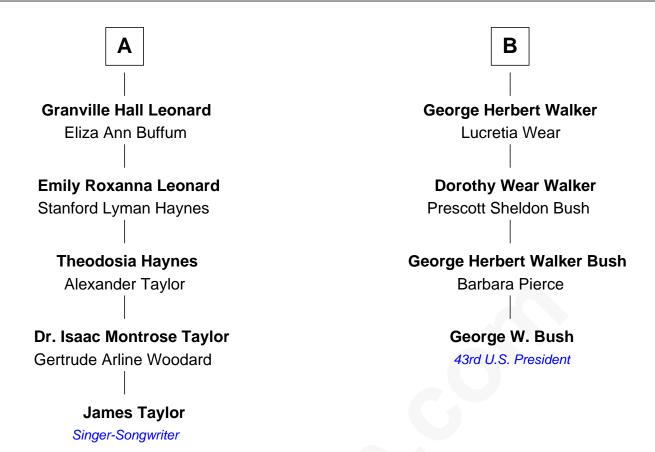

## FamousKin.com Relationship Chart of

James Taylor Singer-Songwriter

10th cousin 1 time removed of

George W. Bush 43rd U.S. President

## **Edward Bangs** Rebecca - - - - -**Bethia Bangs Jonathan Bangs** Gershom Hall Mary Mayo **Bethia Hall** Samuel Bangs Kenelm Winslow Mary Hinckley **Bethia Winslow Joseph Bangs** Thankful Hamblen John Wing **Mercy Wing Lemuel Bangs** Samuel Wing Rebecca Keeler **Edward Wing** Elijah Keeler Bangs Elizabeth Miller Esther Stackhouse **Elisha Wing Mary Anne Bangs** Joseph Ambrose Beaky Desire Hall **Harriet Wing** Martha Adela Beaky **David Davis Walker** Elijah Lester Leonard В