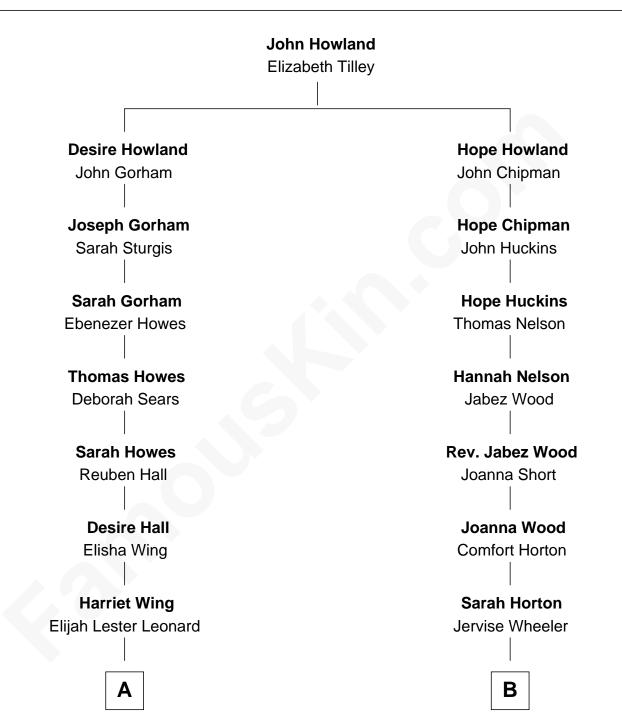

## FamousKin.com Relationship Chart of

James Taylor Singer-Songwriter

## 11th cousin 2 times removed of

Jeb Bush 43rd Governor of Florida

Granville Hall Leonard Eliza Ann Buffum

Α

**Emily Roxanna Leonard** Stanford Lyman Haynes

> Theodosia Haynes Alexander Taylor

Dr. Isaac Montrose Taylor Gertrude Arline Woodard

> James Taylor Singer-Songwriter

В

Betsey S. Wheeler Levi Pierce

Elizabeth Slade Pierce Cortland Philip Livingston Butler

> Mary Elizabeth Butler Robert Emmet Sheldon

Flora Sheldon Samuel Prescott Bush

Prescott Sheldon Bush Dorothy Wear Walker

George Herbert Walker Bush Barbara Pierce

> Jeb Bush 43rd Governor of Florida