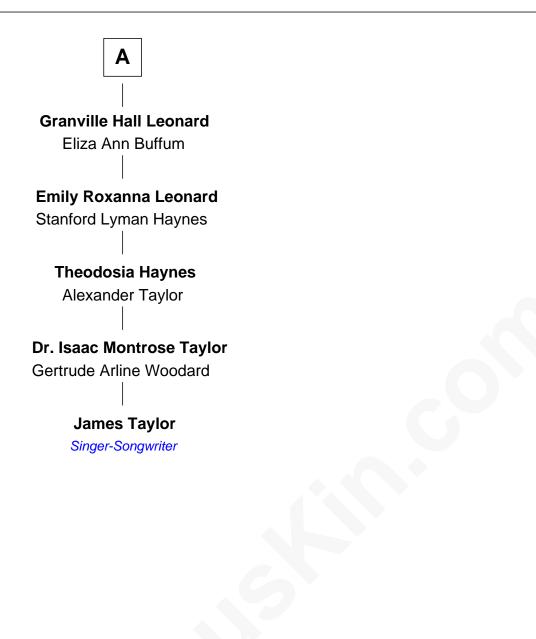

## FamousKin.com Relationship Chart of

James Taylor Singer-Songwriter

## 7th cousin 4 times removed of

Joseph Wharton Founder of the Wharton School of Business

## **Stephen Bachiler**

- - - - - -

**Deborah Bachiler** Rev. John Wing

John Wing Elizabeth Dillingham

> Ananias Wing Hannah - - - - -

Samuel Wing Mercy Wing

Edward Wing Elizabeth Miller

Elisha Wing Desire Hall

Harriet Wing Elijah Lester Leonard



Theodate Bachiler Christopher Hussey

John Hussey Rebecca Perkins

Rebecca Hussey Joseph Howland

Patience Howland Abraham Redwood

William Redwood Hannah Holmes

Hannah Redwood Charles Wharton

William Wharton Deborah Fisher

Joseph Wharton Founder, Wharton School of Business