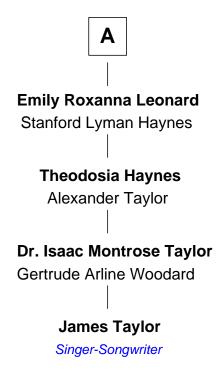

## FamousKin.com Relationship Chart of

James Taylor Singer-Songwriter

6th cousin 4 times removed of

45th Governor of Massachusetts