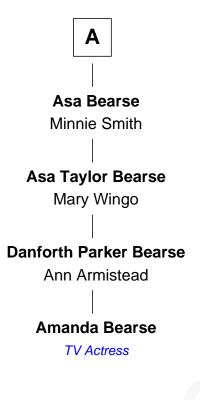

## 9th Great-grandfather of

## **Amanda Bearse**

TV Actress

| John Howland          |
|-----------------------|
| Elizabeth Tilley      |
|                       |
| Joseph Howland        |
| Elizabeth Southworth  |
|                       |
| Lydia Howland         |
| Joseph Jenkins        |
|                       |
| lecenh lenkine        |
| Joseph Jenkins        |
| Mercy Howland         |
|                       |
| Mercy Jenkins         |
| Dr. Daniel Parker     |
|                       |
| Joseph Parker         |
| Mehitable Crocker     |
| Merinable Orocker     |
|                       |
| Joseph Parker         |
| Lucy Childs           |
|                       |
| Lucy Josephine Parker |
| Francis D. Bearse     |
|                       |
|                       |
|                       |
|                       |