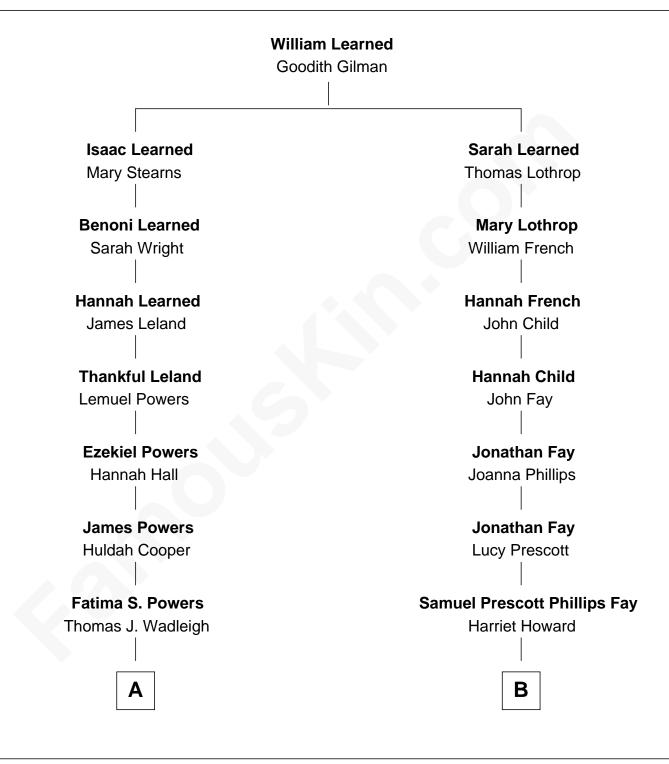

## FamousKin.com Relationship Chart of

Billie Jean King Pro-Tennis Champion

## 11th cousin 1 time removed of

Jeb Bush 43rd Governor of Florida

© 2010-2024 FamousKin.com

Α

Florence M. Wadleigh George W. Mason

Georgia Etta Mason Willis D. Moffitt

Willis Durkee Moffitt Blanche Gertrude Leighton

Willis Jefferson Moffitt Mildred Rose Jerman

Billie Jean King Pro-Tennis Champion В

Samuel Howard Fay Susan Montfort Shellman

Harriet Eleanor Fay Rev. James Smith Bush

Samuel Prescott Bush Flora Sheldon

Prescott Sheldon Bush Dorothy Wear Walker

George Herbert Walker Bush

Barbara Pierce

## Jeb Bush

43rd Governor of Florida

Billie Jean King photo by Mylan N.V. (CC BY-SA 4.0)