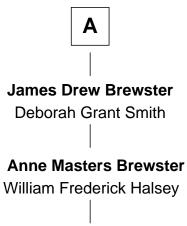

## **Admiral William Halsey**

U.S. Navy - World War II

| Diaha                              |                            |
|------------------------------------|----------------------------|
| Richard Warren<br>Elizabeth Walker |                            |
|                                    |                            |
|                                    |                            |
| Nathaniel Warren                   | Anna Warren                |
| Sarah Walker                       | Thomas Little              |
| Richard Warren                     | Hannah Little              |
| Sarah Torrey                       | Stephen Tilden             |
| Samuel Warren                      | Mary Tilden                |
| Eleanor Billington                 | James Thomas               |
| Benjamin Warren                    | Hannah Thomas              |
| Jedidah Tupper                     | Wrestling Brewster         |
| Sylvanus Warren                    | Wrestling Brewster         |
| Sarah Bisbee                       | Deborah Seabury            |
| Benjamin Warren                    | Martin Brewster            |
| Huldah Willis                      | Sarah Nye Drew             |
| Huldah Pierce Warren               | Martin Brewster            |
| James Sullivan Bump                | Betsey Foster Drew Russell |
| Lavinia Warren                     | Α                          |
| Dwarf Circus Performer             |                            |