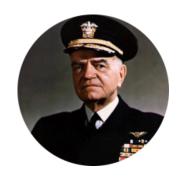

## **Admiral William Halsey**

U.S. Navy - World War II

| Diaha                              |                            |
|------------------------------------|----------------------------|
| Richard Warren<br>Elizabeth Walker |                            |
|                                    |                            |
|                                    |                            |
| Nathaniel Warren                   | Anna Warren                |
| Sarah Walker                       | Thomas Little              |
| Richard Warren                     | Hannah Little              |
| Sarah Torrey                       | Stephen Tilden             |
| Samuel Warren                      | Mary Tilden                |
| Eleanor Billington                 | James Thomas               |
| Benjamin Warren                    | Hannah Thomas              |
| Jedidah Tupper                     | Wrestling Brewster         |
| Sylvanus Warren                    | Wrestling Brewster         |
| Sarah Bisbee                       | Deborah Seabury            |
| Benjamin Warren                    | Martin Brewster            |
| Huldah Willis                      | Sarah Nye Drew             |
| Huldah Pierce Warren               | Martin Brewster            |
| James Sullivan Bump                | Betsey Foster Drew Russell |
| Lavinia Warren                     | Α                          |
| Dwarf Circus Performer             |                            |

## Admiral William Halsey U.S. Navy - World War II