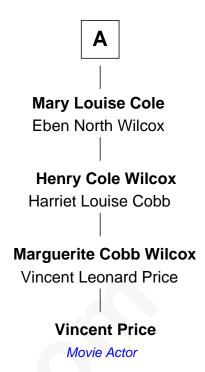

## FamousKin.com Relationship Chart of

**Lavinia Warren** 

Dwarf Circus Performer

7th cousin 3 times removed of

Movie Actor

| Thomas Hayward  Susanna |                      |  |  |
|-------------------------|----------------------|--|--|
|                         |                      |  |  |
|                         |                      |  |  |
| Nathaniel Hayward       | Martha Hayward       |  |  |
| Hannah Willis           | John Howard          |  |  |
|                         |                      |  |  |
| Samuel Hayward          | Elizabeth Howard     |  |  |
| Samuel Hayward          |                      |  |  |
| Elizabeth               | Edward Fobes         |  |  |
|                         |                      |  |  |
| Patience Hayward        | Elizabeth Fobes      |  |  |
| John Willis             | Joseph Keith         |  |  |
|                         |                      |  |  |
| Daniel Willis           | Martha Keith         |  |  |
|                         |                      |  |  |
| Keziah Willis           | Constant Southworth  |  |  |
|                         |                      |  |  |
| Ebenezer Willis         | Elizabeth Southworth |  |  |
| Joanna Atwood           | Joseph Cole          |  |  |
|                         |                      |  |  |
| Huldah Willis           | Luther Cole          |  |  |
|                         |                      |  |  |
| Benjamin Warren         | Mary Gould           |  |  |
|                         |                      |  |  |
| Huldah Pierce Warren    | Henry Stephen Cole   |  |  |
| James Sullivan Bump     | Victorie Desnoyers   |  |  |
|                         | ,                    |  |  |
| Lavinia Warren          | 1                    |  |  |
|                         | A                    |  |  |
| Dwarf Circus Performer  |                      |  |  |