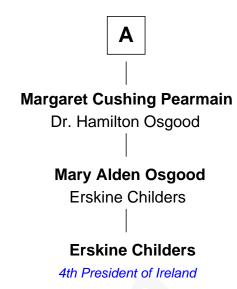

## FamousKin.com Relationship Chart of

**Lavinia Warren** 

**Dwarf Circus Performer** 

7th cousin 2 times removed of

4th President of Ireland