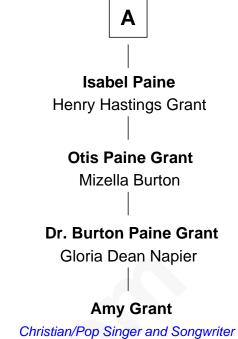

## FamousKin.com Relationship Chart of

**Lavinia Warren** 

Dwarf Circus Performer

7th cousin 3 times removed of

Christian/Pop Singer and Songwriter

| inomas Hayward         |                    |
|------------------------|--------------------|
| Susanna                |                    |
|                        |                    |
|                        |                    |
|                        |                    |
| Nathaniel Hayward      | Martha Hayward     |
| Hannah Willis          | John Howard        |
|                        |                    |
| Samuel Hayward         | Ephraim Howard     |
| Elizabeth              | Mary Keith         |
|                        |                    |
| Patience Hayward       | David Howard       |
| John Willis            | Bethiah Leonard    |
|                        |                    |
|                        |                    |
| Daniel Willis          | David Howard       |
| Keziah Willis          | Keziah Ames        |
|                        |                    |
| Ebenezer Willis        | Amasa Howard       |
| Joanna Atwood          | Mary Howard        |
|                        | ,                  |
| Lindala Willia         | Day Adamia Hayyand |
| Huldah Willis          | Rev. Adonis Howard |
| Benjamin Warren        | Catherine Holman   |
|                        |                    |
| Huldah Pierce Warren   | Agnes Howard       |
| James Sullivan Bump    | Timothy Otis Paine |
|                        | -                  |
| Lavinia Warren         | <br>               |
|                        | <b>A</b>           |
| Dwarf Circus Performer |                    |