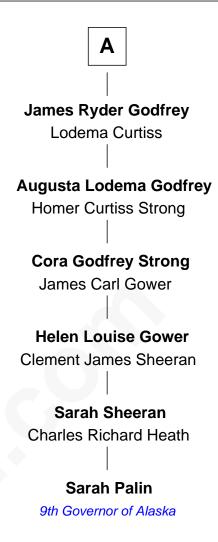

## Sarah Palin

9th Governor of Alaska

| Stephen Hopkins        |                       |
|------------------------|-----------------------|
| with wife              | with wife             |
| Elizabeth Fisher       | Mary Kent alias Black |
|                        |                       |
| Damaris Hopkins        | Giles Hopkins         |
| Jacob Cooke            | Catherine Whelden     |
| Elizabeth Cooke        | Deborah Hopkins       |
| John Doty              | Josiah Cooke          |
| Elizabeth Doty         | Deborah Cooke         |
| Joshua Morse           | Moses Godfrey         |
| Newbury Morse          | George Godfrey        |
| Lydia Briggs           | Mercy Knowles         |
|                        | Probable              |
| Simeon Morse           | Knowles Godfrey       |
| Bethia Norris          | Jerusha Rider         |
| Patience Morse         | Knowles Godfrey       |
| James Bump             | Mary Ryder            |
|                        |                       |
| James Sullivan Bump    | Benjamin Godfrey      |
| Huldah Pierce Warren   | Harriet Cooper        |
|                        |                       |
| Lavinia Warren         | A                     |
| Dwarf Circus Performer |                       |