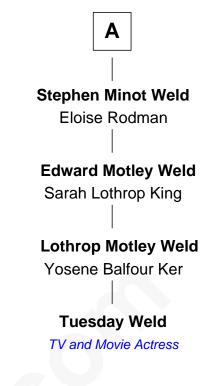

## **Tuesday Weld**

TV and Movie Actress

| William Hatch          |                      |
|------------------------|----------------------|
| with wife              | with wife            |
| Jane Young             |                      |
|                        |                      |
| Ann Hatch              | Walter Hatch         |
| James Torrey           | Elizabeth Holbrook   |
| Sarah Torrey           | Samuel Hatch         |
| Richard Warren         | Mary Doty            |
| Samuel Warren          | Josiah Hatch         |
| Eleanor Billington     | Desire Hawes         |
| Benjamin Warren        | Jabez Hatch          |
| Jedidah Tupper         | Mary Crocker         |
| Sylvanus Warren        | Mary Hatch           |
| Sarah Bisbee           | Eleazer Weld         |
| Benjamin Warren        | William Gordon Weld  |
| Huldah Willis          | Hannah Minot         |
| Huldah Pierce Warren   | Stephen Minot Weld   |
| James Sullivan Bump    | Sarah Bartlett Balch |
| Lavinia Warren         |                      |
| Dwarf Circus Performer | Α                    |