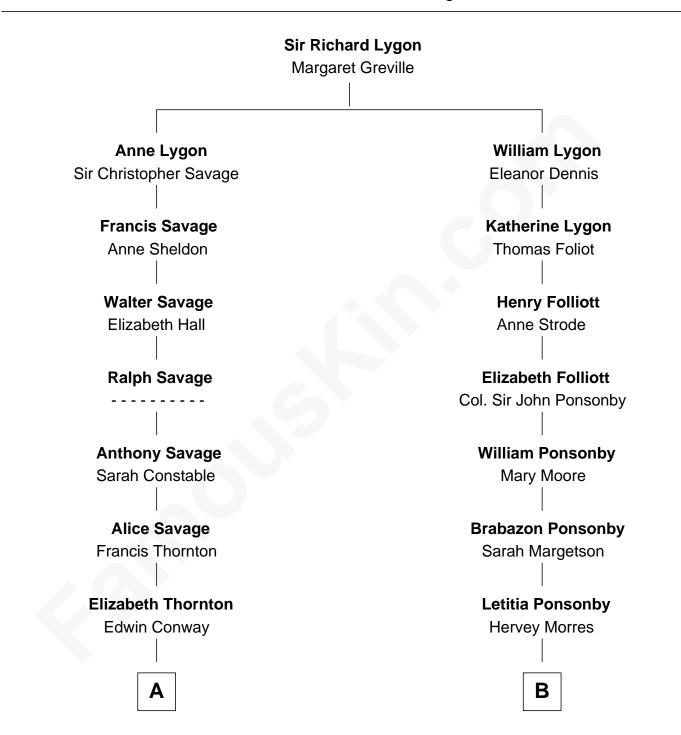

# FamousKin.com Relationship Chart of

James Madison 4th U.S. President

9th cousin 3 times removed of

## Sir Winston Churchill Prime Minister of the United Kingdom

Francis Conway Rebecca Catlett

Eleanor Rose Conway James Madison

> James Madison 4th U.S. President

В

Letitia Morres Sir Randal William McDonnell

Anne Catherine McDonnell Sir Henry Vane

Frances Anne Emily Vane-Tempest Sir Charles William Stewart

#### Frances Anne Emily Vane

Sir John Winston Spencer-Churchill

## **Randolph Henry Spencer-Churchill**

Jeanette Jerome

### **Sir Winston Churchill**

Prime Minister of the United Kingdom