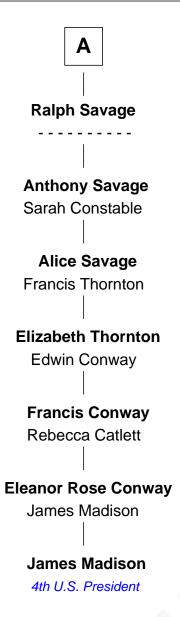

## FamousKin.com Relationship Chart of

James Madison 4th U.S. President

4th cousin 9 times removed of

Katherine Pabenham with husband with husband Sir Thomas Aylesbury Sir William Cheney **Eleanor Aylesbury Sir Laurence Cheney** Sir Humphrey Stafford Elizabeth Cokayne Elizabeth Stafford **Elizabeth Cheney** Sir Richard de Beauchamp Sir Frederick Tilney **Elizabeth Tilney** Anne de Beauchamp Sir Thomas Howard Sir Richard Lygon Sir Richard Lygon Sir Edmund Howard Joyce Culpeper Margaret Greville **Anne Lygon Catherine Howard** Sir Christopher Savage 5th Wife of King Henry VIII Francis Savage Anne Sheldon **Walter Savage** Elizabeth Hall