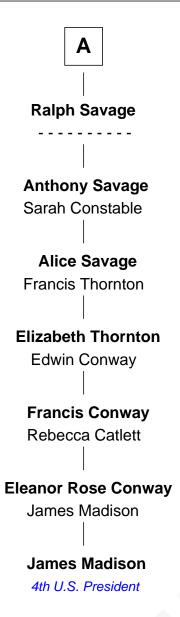

## FamousKin.com Relationship Chart of

**James Madison** 

4th U.S. President

4th cousin 9 times removed of

2nd Wife of King Henry VIII

## **Katherine Pabenham** with husband with husband Sir Thomas Aylesbury Sir William Cheney **Eleanor Aylesbury Sir Laurence Cheney** Sir Humphrey Stafford Elizabeth Cokayne Elizabeth Stafford **Elizabeth Cheney** Sir Richard de Beauchamp Sir Frederick Tilney **Elizabeth Tilney** Anne de Beauchamp Sir Thomas Howard Sir Richard Lygon Sir Richard Lygon **Elizabeth Howard** Margaret Greville Thomas Boleyn **Anne Lygon Anne Boleyn** Sir Christopher Savage Wife of King Henry VIII Francis Savage Anne Sheldon **Walter Savage** Elizabeth Hall