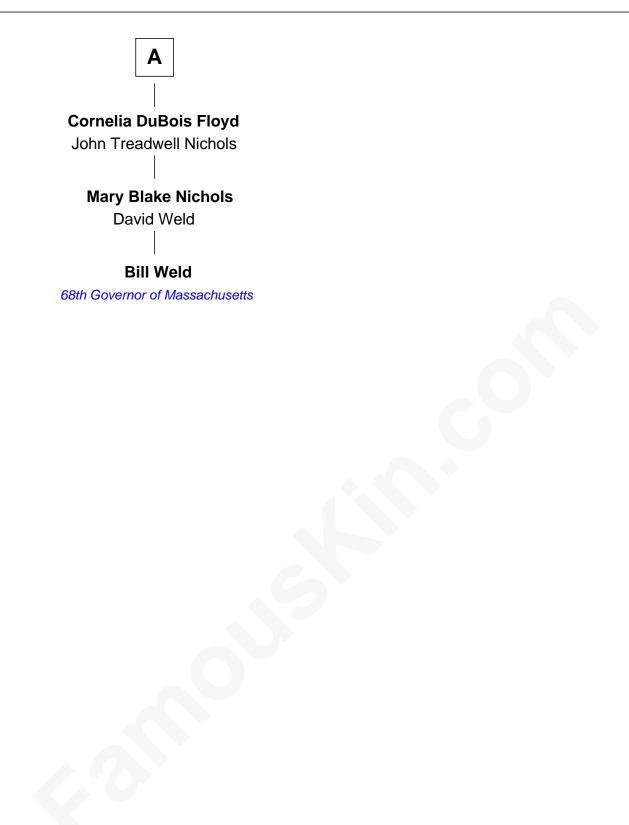

## FamousKin.com Relationship Chart of

Bill Weld 68th Governor of Massachusetts

5th cousin 4 times removed of

Susan B. Anthony Women's Rights Advocate

> John Fobes Constant Mitchell

Caleb Fobes Sarah Gager