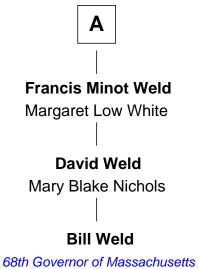

## FamousKin.com Relationship Chart of

**Bill Weld** 

68th Governor of Massachusetts

6th cousin 3 times removed of

Founder of the Mormon Church

## William Crocker Alice - - - - -Joseph Crocker John Crocker Temperance Bursley Mary Bodfish William Crocker Jonathan Crocker Mary Crocker Hannah Howland **Mary Crocker Hannah Crocker** Jabez Hatch Shubael Fuller **Mary Hatch** Lydia Fuller Eleazer Weld **Daniel Gates** William Gordon Weld **Lydia Gates** Solomon Mack Hannah Minot **Thomas Swan Weld Lucy Mack** Sarah Sumner Joseph Smith **Dr. Francis Minot Weld** Joseph Smith Fanny Elizabeth Bartholomew Founder of the Mormon Church