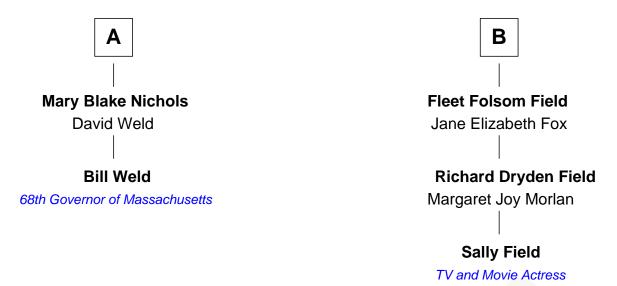

## FamousKin.com Relationship Chart of

**Bill Weld** 

68th Governor of Massachusetts

8th cousin 1 time removed of

TV and Movie Actress