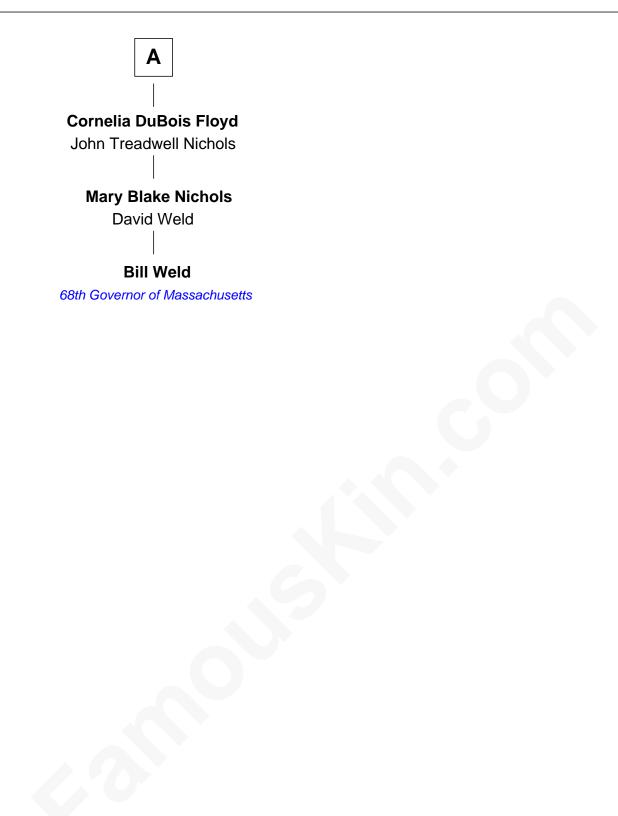

## FamousKin.com Relationship Chart of

Bill Weld

68th Governor of Massachusetts

4th cousin 5 times removed of

## John Quincy Adams

6th U.S. President

William Cogswell Susanna Hawkes

Hester Cogswell Samuel Bishop

Samuel Bishop Sarah Fobes

Hannah Bishop Matthew Perkins

Hannah Perkins Joseph Kirkland

Gen. Joseph Kirkland Sarah Backus

Sarah Backus Kirkland John Gelston Floyd

John Gelston Floyd Julia Floyd DuBois

Susanna Cogswell Benjamin White

> Ann White Peter Boylston

Susannah Boylston John Adams

John Adams Abigail Quincy Smith

John Quincy Adams 6th U.S. President